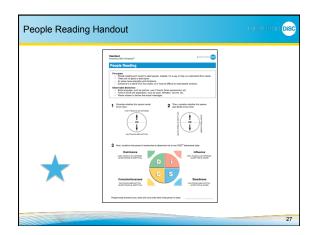

## People Reading

Method to recognize behavioral styles

- We can't be sure of others' styles until they tell us
- But, we can start with a base of knowledge