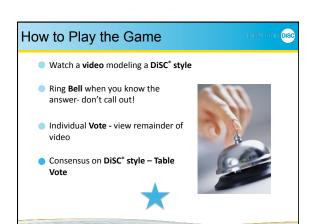

## How to Play the Game Watch a video modeling a DiSC<sup>®</sup> style Make a buzzer sound when you know the answer Take 10 seconds to confer on the answer with your team Answer correctly – 1 point for the team Answer incorrectly – another team will try to