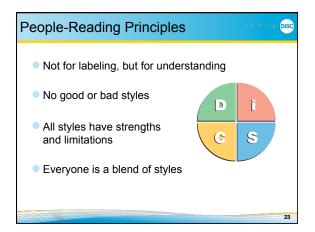

## People Reading

Method to recognize behavioral styles

- We can't be sure of others' styles until they tell us
- But, we can start with a base of knowledge