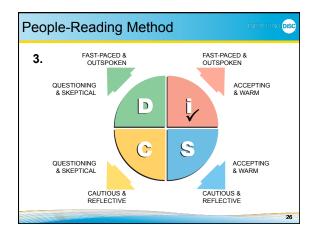

## People Reading

Method to recognize behavioral styles

- We can't be sure of others' styles until they tell us
- But, we can start with a base of knowledge